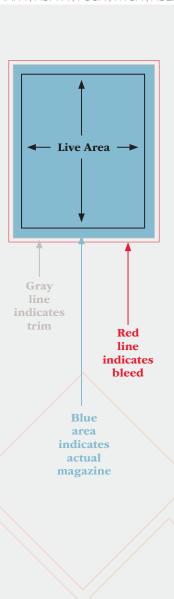

22" (Add .125" bleed allowance if applicable)
- 4/C process one-sided

#### 401(k) Summit Insider

• Full Page Trim: 8.5" x 10.875" Bleed: 18.75" x 11.125" (0.125" from trim) Live Area: 7.5" x 9.875" (0.5" from trim)

NAPA Black Book

• Full Page Trim: 10" x 12"

> Bleed: 10.25" x 12.25" (0.125" from trim)

Live Area: 10.25" x 12.25" (0.5" from trim)

• Double Page Spread\* Trim: 20" x 12"

Bleed: 20.25" x 12.25" (0.125" from trim)

Live Area: 19" x 11" (0.5" from trim)

• Full Page (No Bleed) Trim: 9" x 11"

Live Area: Entire ad space

- 1/2 Vertical 4.0625" x 10.875"
- 2/3 Vertical 5.5417" x 10.875"
- 1/3 Vertical 2.5833" x 10.875"
- \* Gutter Safety for Spreads Allow .25" on each side of gutter (.5" total gutter safety

Supply 0.0525" duplicated image on both sides of the center line



14



## **PRINT PUBLICATION SIZE SPECIFICATIONS**

- ASPPA's Plan Consultant
  - Full Page Trim: 8.5" x 10.875"

Bleed: 8.75" x 11.125" (0.125" from trim)

Live Area: 7.5" x 9.875" (0.5" from trim)

• Double Page Spread\* Trim: 17" x 10.875"

Bleed: 17.22" x 11.125" (0.125" from trim)

Live Area: 15" x 9.875" (0.5" from trim)

• Full Page (No Bleed) 7.5" x 9.875"

Live Area: Entire ad space

- 1/2 Horizontal 7.5" x 4.75"
- 1/2 Vertical 3.5313" x 8.875"

### ASPPA Plan Consultant Bellyband

• Final Trim & Print Area 4.25" x 19" (Add .125" bleed allowance if applicable)

• 4/C process one-sided

### PSCA's Defined Contribution Insights

• Full Page Trim: 8.5" x 11"

> Bleed: 8.75" x 11.25" (0.125" from trim)

Live Area: 7.5" x 10.0" (0.5" from trim)

• Double Page Spread\* Trim: 17.0" x 1