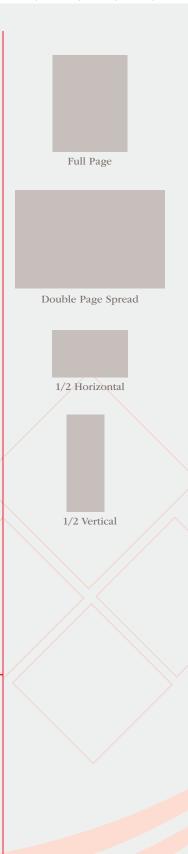

Live Area: 16.0" x 10" (0.5" from trim)

• Full Page (No Bleed) 6.92" x 8.92"

Live Area: Entire ad space

• 1/2 Horizontal 6.92" × 4.46"

\* Gutter Safety for Spreads Allow .25" on each side of gutter (.5" total gutter safety

Supply 0.0525" duplicated image on both sides of the center line

## PRINT PUBLICATION MATERIAL SPECIFICATIONS

- All images and artwork must be in CMYK color mode (not spot, Pantone or RGB colors)
- Advertising materials may be submitted in the following file types: pre-press quality PDF (PDF/X-1a compliant), CMYK-jpg or CMYK-tif.
- Pre-press quality PDFs (PDF/X-1a file type) that have embedded fonts and images should be high resolution (300 dpi) and line art at 1200 dpi. Any CMYK-jpg or CMYK-tif file must have been created with an original resolution of 300 dpi.



15

## WEBCASTS

AMERICAN RETIREMENT ASSOCIATION

A sponsored webcast is one of the most impactful ways to reach your target audience. You may choose the date (subject to availability), the topic, and the speaker (ARA will provide a moderator if desired), and ARA will promote your webcast to its network. All sponsored webcasts are included as a member benefit for each of the organizations, and are therefore complimentary. During the live webcast (typically 50 minutes, including Q&A), interactivity through submitted attendee questions is available. Continuing Education credit is available (subject to review/approval). Your webcast will be recorded and remain on the organization website available to members for one full year. Contact information for attendees will be shared with the sponso